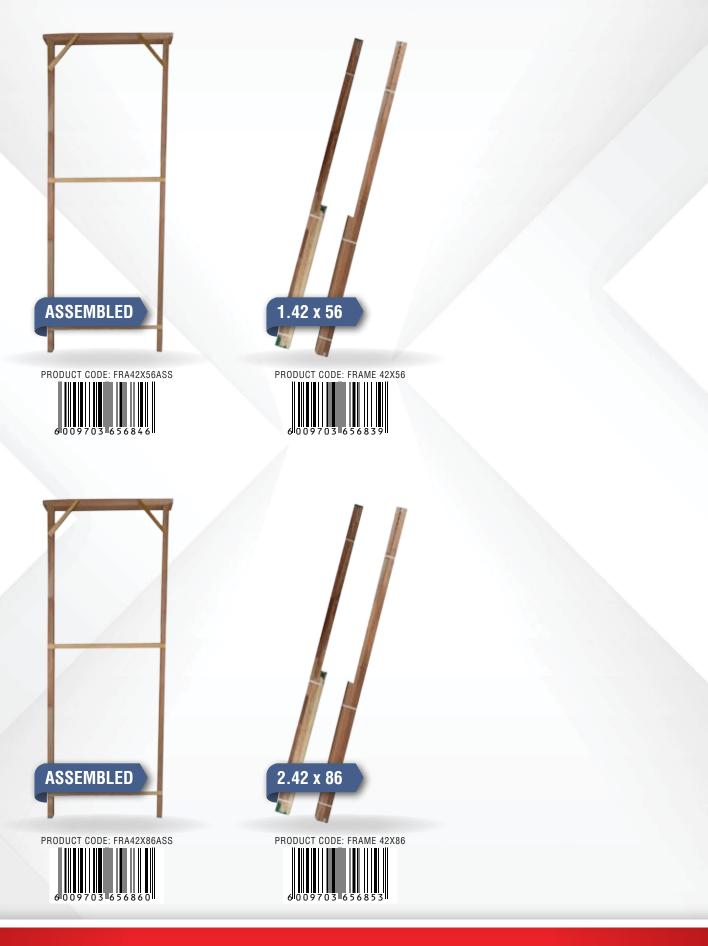

s across the country and our two manufacturing facilities in both Pietermaritzburg and Polokwane we are perfectly situated to service all parts of South Africa and the SADC. Our large fleet of vehicles and strategic relationships with all our logistics partners we pride ourselves in our ability to place a pallet of doors delivered to any store in South Africa within 7 days followed with full quality guarantee.

We are at your service.

# DEEP MOULDED DOORS





# DEEP MOULDED DOORS





# OKUME ENGINEERED SEMI EXTERIOR DOORS





# OKUME ENGINEERED SEMI EXTERIOR DOORS









# MASONITE DOORS





### ENGINEERED STAINED DOORS





### ENGINEERED STAINED DOORS





#### ENGINEERED STAINED DOORS











### HARDWOOD ENGINEERED DOORS





### HARDWOOD DOORS





### HARDWOOD DOOR FRAMES



















SHIELD









#### SEMI-SOLID DOORS ΡΙΥΟΤ

# SEMI-SOLID PIVOT DOORS











HORIZONTAL





SOLID PIVOT





DOORS

### HARDWOOD CARVED DOORS







# SAFEdor.



HEAD OFFICE - DURBAN 820 Peter Close Road, Springfield Park, Durban, 4501 • Tel: 031 902 1245 dor



POLOKWANE - MANUFACTURING PLANT Unit 14, 6 Kobalt Street, Polokwane, 0700 • Tel: 015 101 1394



**PIETERMARITZBURG - MANUFACTURING PLANT** 6 Birmingham Road, Willowton, Pietermartizburg, 3201

sales@safedoor.co.za

www.safedoor.co.za