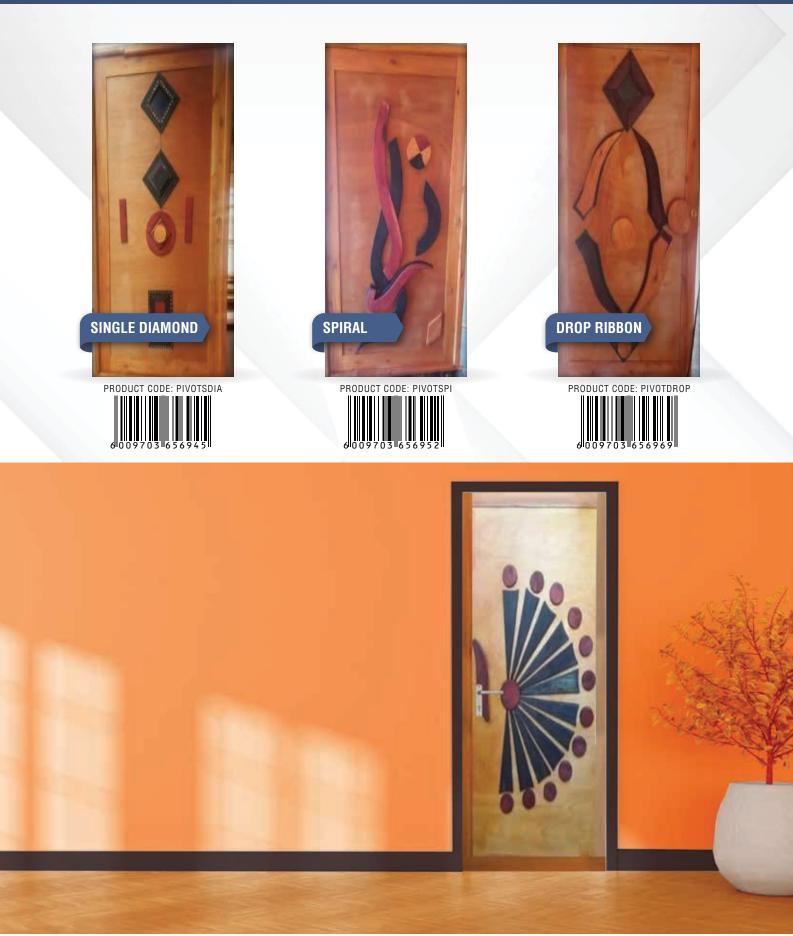

#### SEMI-SOLID DOORS ΡΙΥΟΤ

# SEMI-SOLID PIVOT DOORS

HORIZONTAL

SOLID PIVOT

DOORS